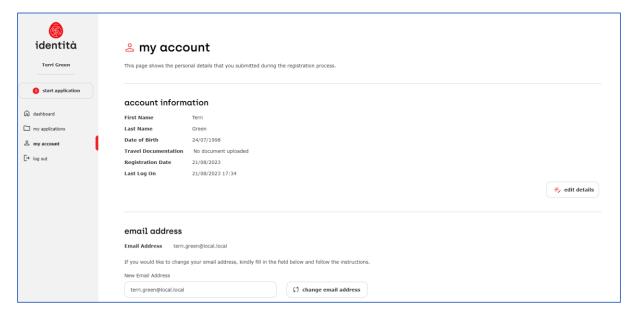

Figure 5 - Account Verification E-mail Notification

- 3. Open the verification email and access the link stated to verify your account.
- 4. Log into the Expatriates Portal using your temporary account credentials.
- 5. Access the **My Account** screen (Figure 6 My Account Screen).

Figure 6 - My Account Screen

- 6. Click the Edit Details button.
- 7. Upload your travel document and click the **Save changes** button.