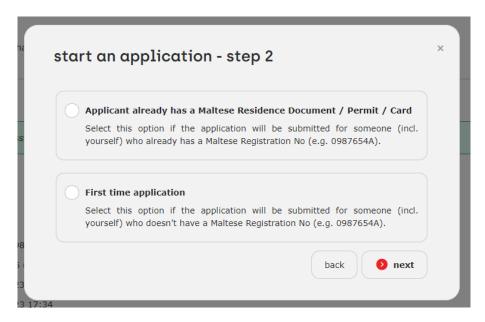

Figure 7 - Start Application button

Figure 8 - Start an application wizard: Step 1

This window presents the user with the following options:

- New Application or Renewal
- Reprint for Change of Address, Lost / Stolen or Damaged Card
- 2. To start a new or renewal application, select the 'New Application or Renewal' option and click the Next button. This will show the Start an Application Step 2 window (Figure 9 Start a New/Renewal application wizard: Step 2).

Figure 9 - Start a New/Renewal application wizard: Step 2

- 3. At this stage, you will need to choose for whom the application is intended for. The options are:
  - I am applying for myself This option is only presented when the user is logged in using their residence e-ID Account (i.e., the Maltese Registration Number ends with the letter A). If the

- user can start a new application, the user will be directed to the **Personal Details** screen (Figure 11 Applicant's Personal Details Screen).
- Applicant already has a Maltese Residence Document / Permit / Card When this option is selected, the Start an Application Step 3 window is shown, which allows the user to start an application on behalf of someone who already possesses a Residence Permit / Residence Documentation (Figure 10 Start a New/Renewal application wizard: Step 3). When the user inserts a valid Registration Number and Date of Birth, and an application can be started for that applicant, the Personal Details screen is shown (Figure 11 Applicant's Personal Details Screen).

Figure 10 - Start a New/Renewal application wizard: Step 3

■ First time application — This option allows the user to start an application for someone who does not hold a Residence Permit / Residence Documentation. The Personal Details screen is shown (Figure 11 - Applicant's Personal Details Screen), and the user will not have to insert a Registration Number.