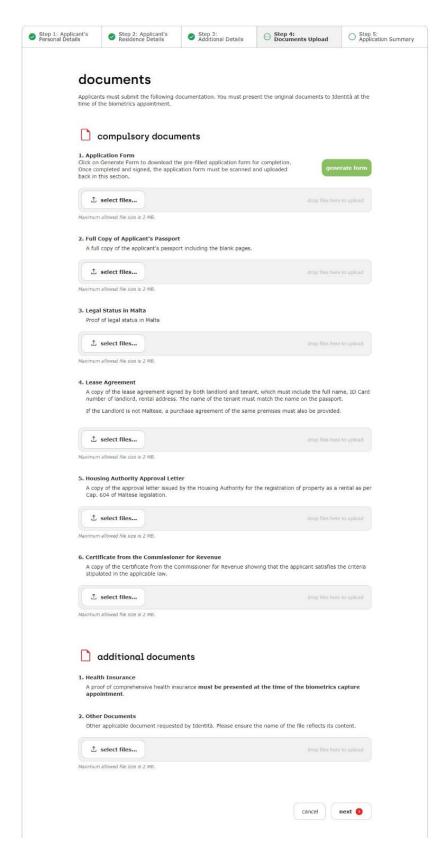

When the user selects a **Non-EU** nationality, then a list of applications falling under **Non-EU** will be shown.

The details required to be inserted by the applicant vary depending on the selected Residence Purpose. Complete these details and click the **Next** button to save the Residence Purpose details and load the **Documents Upload** screen (Figure 14 - Documents Upload Screen).

Figure 14 - Documents Upload Screen

7. The list of documents the applicant is requested to upload also depends on the residence purpose selected in the Additional Details screen. Upload the necessary documents and click the Next