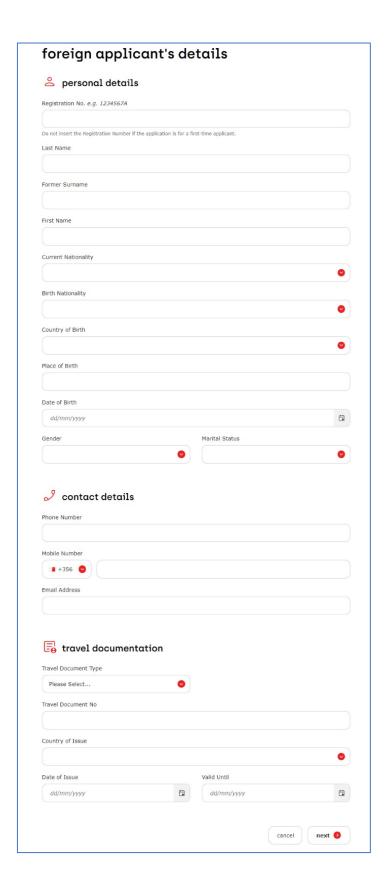

Figure 11 - Applicant's Personal Details Screen

4. Complete the Foreign Applicant's Details and click the Next button to save the application and load the **Residence Details** screen (Figure 12 - Applicant's Residence Details Screen).