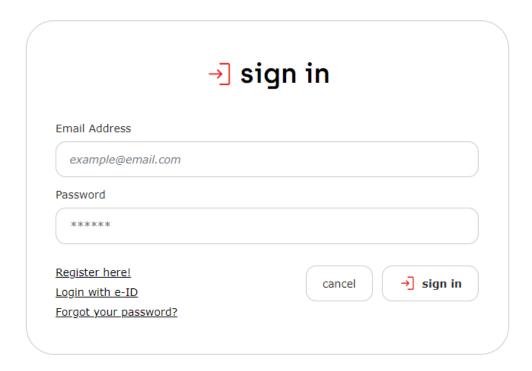

Figure 1 - Landing Screen

- 1. To log in using your e-ID account, click on the **Login with e-ID** button. This will direct you to the SSO.
- 2. To log in using your temporary account, click on the **Alternative Login** button, which will load the Alternative Login screen (Figure 2 Alternative Login).

Figure 2 - Alternative Login

#### Registering a Temporary Account

To log into the Expatriates Portal using a temporary account, you will first need to register and then verify your account. To complete the registration you will also need to upload a full copy of your Passport Bio Page or Identity Document.

1. In the Alternative Login screen (Figure 2 - Alternative Login), click on the **Register here!** link to load the **Register** screen (Figure 3 - Register Temporary Account).

Figure 3 - Register Temporary Account