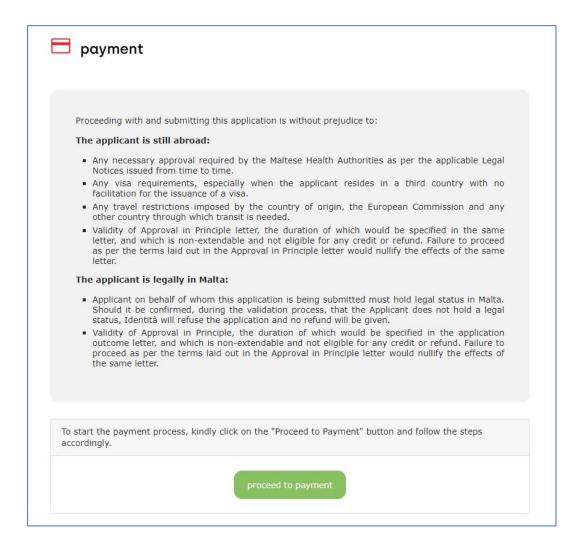

button to save the uploaded documents and load the **Application Summary** screen (Figure 15 - Application Summary Screen).

Figure 15 - Application Summary Screen

8. Before submitting the application, review the application summary. Currently, there is no online payment for EU/EEA/Swiss applications. Non-EU applications (except applications for an Exempt Person, Family Member of an EU National and Permanent Resident) require online payment. If applicable, proceed with the payment. A payment acknowledgement e-mail notification is sent when the payment is successful.