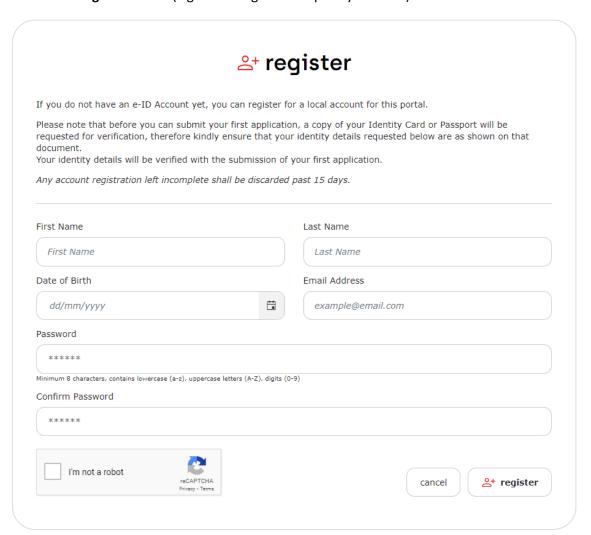

#### Registering a Temporary Account

To log into the Expatriates Portal using a temporary account, you will first need to register and then verify your account. To complete the registration you will also need to upload a full copy of your Passport Bio Page or Identity Document.

1. In the Alternative Login screen (Figure 2 - Alternative Login), click on the **Register here!** link to load the **Register** screen (Figure 3 - Register Temporary Account).

Figure 3 - Register Temporary Account

2. Complete the registration details. Tick the *I'm not a robot* tick box and click the **Register** button. The Account Verification screen is loaded (Figure 4 - Account Verification Screen), and a verification email is sent (Figure 5 - Account Verification E-mail Notification).