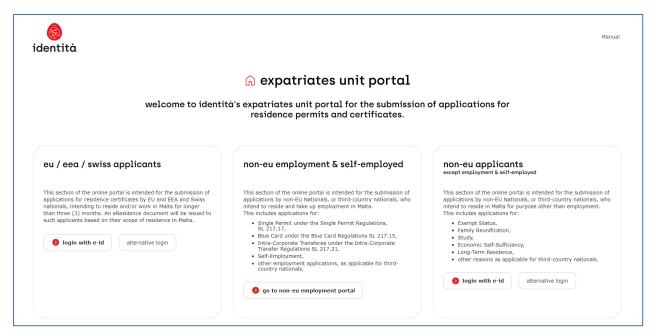

#### Logging into the Expatriates Portal

Access the Expatriates Portal landing page (Figure 1 - Landing Screen). You can either log into the Expatriates Portal using your personal e-ID account or a temporary account if you are not yet in possession of a Residence Documentation or Residence Permit.

Figure 1 - Landing Screen

- 1. To log in using your e-ID account, click on the **Login with e-ID** button. This will direct you to the SSO.
- 2. To log in using your temporary account, click on the **Alternative Login** button, which will load the Alternative Login screen (Figure 2 Alternative Login).