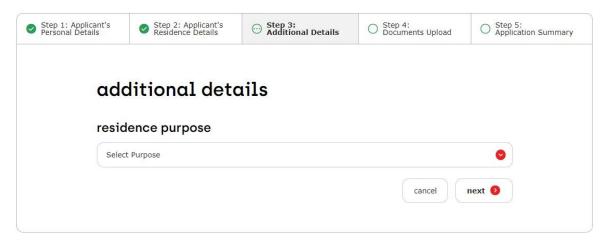

Figure 12 - Applicant's Residence Details Screen

5. Complete the Applicant's Residence Details and click the Next button to save the residence details and load the **Additional Details** screen (Figure 13 - Default Additional Details Screen).

Figure 13 - Default Additional Details Screen

6. The list of **Residence Purposes** depicted in the drop-down list in the Additional Details screen depends on the selected **Current Nationality** (in the Personal Details screen). When the user selects an **EU**, **EEA**, **or Swiss** nationality, then a list of applications falling under EU will be shown.

When the user selects a **Non-EU** nationality, then a list of applications falling under **Non-EU** will be shown.

The details required to be inserted by the applicant vary depending on the selected Residence Purpose. Complete these details and click the **Next** button to save the Residence Purpose details and load the **Documents Upload** screen (Figure 14 - Documents Upload Screen).