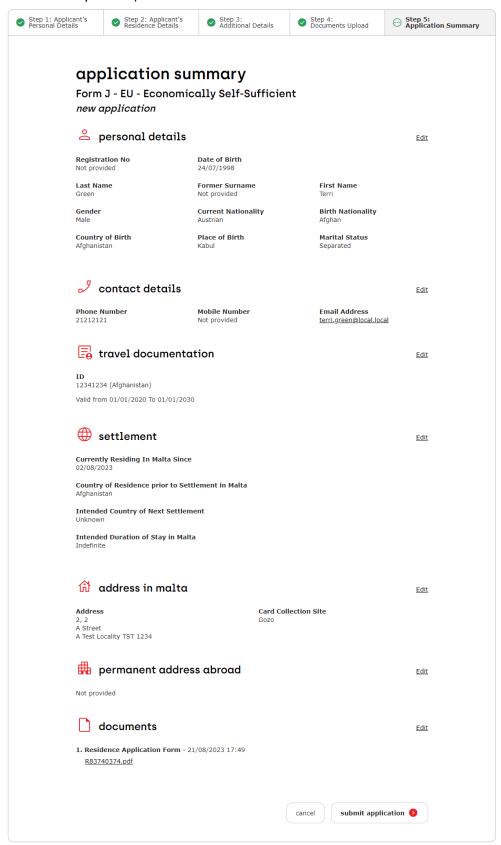

button to save the uploaded documents and load the **Application Summary** screen (Figure 15 - Application Summary Screen).

Figure 15 - Application Summary Screen

8. Before submitting the application, review the application summary. Currently, there is no online payment for EU/EEA/Swiss applications. Non-EU applications (except applications for an Exempt Person, Family Member of an EU National and Permanent Resident) require online payment. If applicable, proceed with the payment. A payment acknowledgement e-mail notification is sent when the payment is successful.

9. Click the **Submit** button to submit the application to Identità. An Application Summary e-mail notification is sent to the applicant.