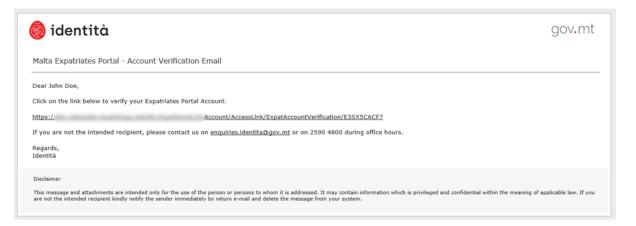

2. Complete the registration details. Tick the *I'm not a robot* tick box and click the **Register** button. The Account Verification screen is loaded (Figure 4 - Account Verification Screen), and a verification email is sent (Figure 5 - Account Verification E-mail Notification).

Figure 5 - Account Verification E-mail Notification

- 3. Open the verification email and access the link stated to verify your account.
- 4. Log into the Expatriates Portal using your temporary account credentials.
- 5. Access the **My Account** screen (Figure 6 My Account Screen).