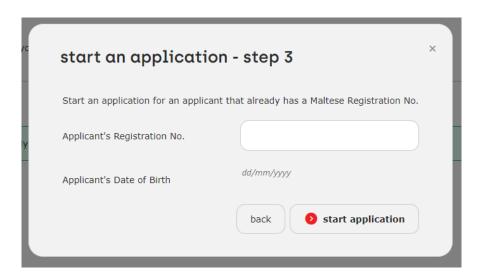

- user can start a new application, the user will be directed to the **Personal Details** screen (Figure 11 Applicant's Personal Details Screen).
- Applicant already has a Maltese Residence Document / Permit / Card When this option is selected, the Start an Application Step 3 window is shown, which allows the user to start an application on behalf of someone who already possesses a Residence Permit / Residence Documentation (Figure 10 Start a New/Renewal application wizard: Step 3). When the user inserts a valid Registration Number and Date of Birth, and an application can be started for that applicant, the Personal Details screen is shown (Figure 11 Applicant's Personal Details Screen).

Figure 10 - Start a New/Renewal application wizard: Step 3

■ First time application — This option allows the user to start an application for someone who does not hold a Residence Permit / Residence Documentation. The Personal Details screen is shown (Figure 11 - Applicant's Personal Details Screen), and the user will not have to insert a Registration Number.