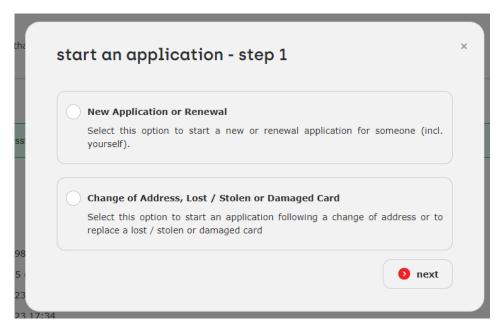

## Creating and Submitting a New or Renewal Application

When logged into the Expatriates Portal, the Personal Dashboard is shown.

Click the Start Application button (Figure 7 - Start Application button), to start an application.
 This action opens the Start an Application – Step 1 window (Figure 8 - Start an application wizard: Step 1).

Figure 7 - Start Application button

Figure 8 - Start an application wizard: Step 1

This window presents the user with the following options:

- New Application or Renewal
- Reprint for Change of Address, Lost / Stolen or Damaged Card
- 2. To start a new or renewal application, select the 'New Application or Renewal' option and click the Next button. This will show the Start an Application Step 2 window (Figure 9 Start a New/Renewal application wizard: Step 2).